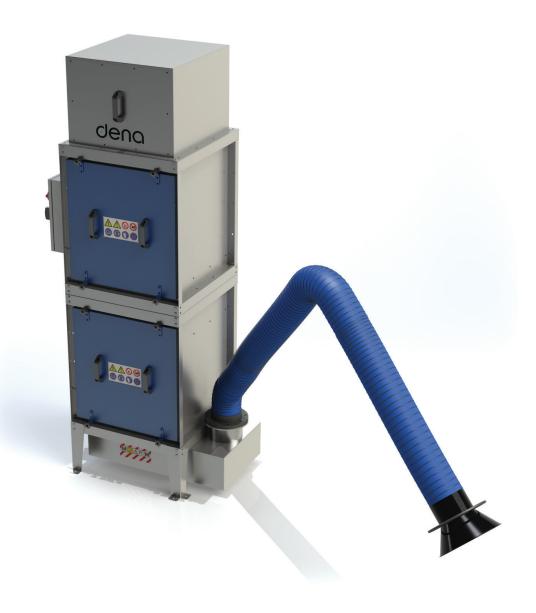

# FILTER WITH SUCTION ARM FSF

#### **DESCRIPTION**

The filter FSF has been designed to extract welding fumes and any harmful substance and is the latest solution for extracting directly from the source the polluting particles. Flexible and modular, thanks to 4 filtering phases, air can recirculate into the working environment. It can be used as a portable or fixed unit. This model is equipped with a three-phase motor and can work continuously. The frame, the fairings, the main structure, are entirely manufactured in epoxy painted steel for maximum durability.

### **4 PHASES of FILTRATION**

The machine is equipped with 4 phases of filtration to obtain 99.95% efficiency to achieve an even later stage of activated carbon.

#### **ADVANTAGES**

- customizable to meet every need
- one or two extraction arms
- mobile or stationary use
- dust collection drawer
- available in a series painted in white for food and pharmaceutical industry
- also suitable for stainless steel welding smoke extraction or electronic components.